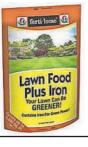

### Lawn Food Plus Iron 24-0-4 (20 lbs)

A good all-around lawn food with iron for fast immediate greening on all types of lawns. The iron in the product is chelated for fast, long lasting green-up of the lawn. It contains two types of Nitrogen, which allow for quick greening and long term stable growth.

Per Bag Covers 5,000 sq. ft.