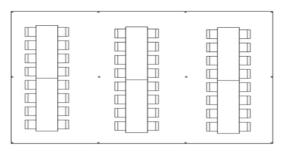

### GRADUATION PACKAGE 20X30 POLE TENT

-SEATING FOR 48 GUEST AT 8' BANQUET TABLES