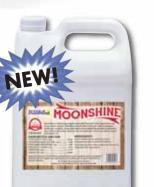

Page 3

Non GMO Poultry Feed, Goat Feed & Hog Feed

Brubaker Grain - Expires 6/8/16

CHAMPIONS

formula of

Moonshine Flavored Oil Supplement Mfd. by Kalmbach Feeds 98% fat supplement adds

bloom and a fresh appearance to all classes of show animals. Available in cherry or caramel.