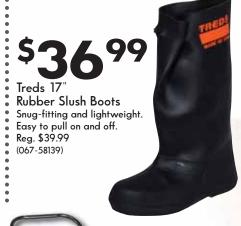

SO 40

Treds 12" Rubber Slush Boots Made of latex natural rubber. Size XL. Reg. \$37.99 (067-58146)

Preen

WED

PREVENTER

HOP MINUS

Minus in printing and in the size of an an an annual results.

**Preen** \$1299