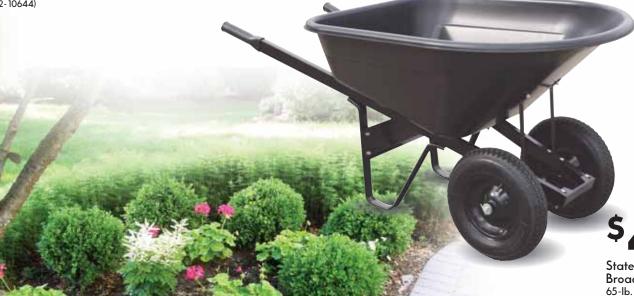

DORFMAN & PACIFIC

\$**5**99

Dorfman Pacific Assorted Straw Hats Made from 100% natural fiber. Wide, sturdy brim. Reg. starting at \$6.99 (067-41888)

\$9999

Master Gardner 8-Cu.-Ft. 2-Tire Poly Wheelbarrow Features a high-capacity corrosion-proof poly tray. Reg. \$109.99 (102-14951)