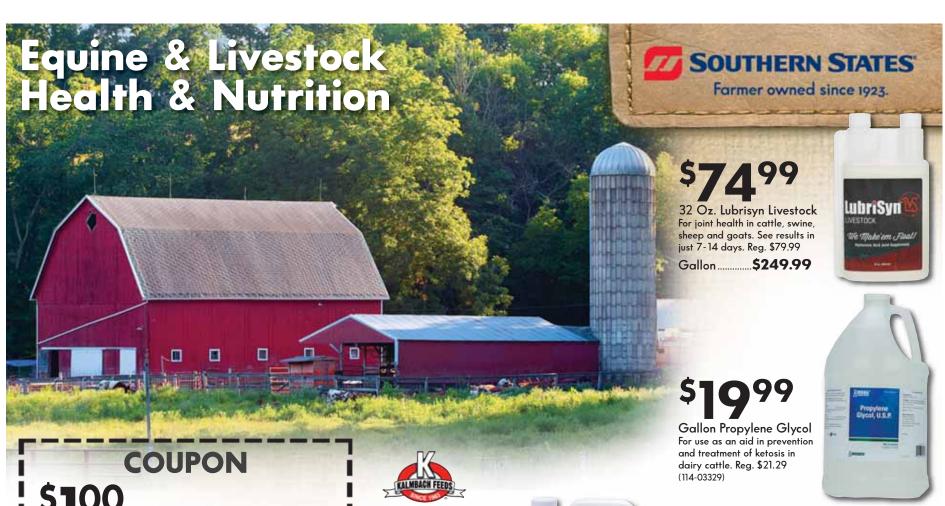

500 mL Amino Acid Concentrate

A nutritious source of concentrated amino acids, electrolytes, B complex vitamins and dextrose for cattle and horses. (114-03594)

Eaton

412 S. Franklin St. Eaton, OH 45320 937-336-5735