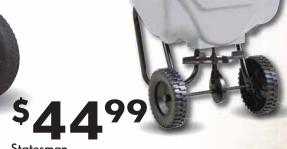

Statesman Broadcast Spreader 65-lb. capacity. Reg. \$49.99 (102-09398)

Suet Plus

Suct Plus

11 Oz. Suet Plus Wild Bird Blend Suet Cake

Easy open, no mess. Superior melt-resistant formula. (066-53675)

More Birds Hummingbird Feeder Ready to use. Comes prefilled with